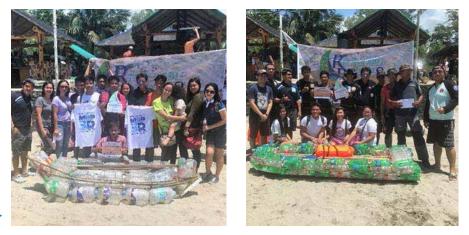

The School will offer us a Artistic Act, specially prepared by the students and teachers of the school.

Return aboard

17:00 hrs. Tea time

21:00 hrs. Gala dinner aboard, where we will enjoy the Buffet that made the Skorpios famous, and then...

#### Saturday May 12

#### Calbuco

09:00 hrs Breakfast on board: Free day to walk the streets of this pictures fishing Village, fairs church etc. Those registered for the interesting optional tour, are prepared to board the buses waiting to move comfortably to the beautiful city of Puerto Varas, stroll around Lake Llanquihue, we are going to visit the German colonization museum, then visit Frutillar city, and the world famous "Lake Theater". Then we will transfer to enjoy a delicious lunch, accompanied by the best Chilean wines, and also a beautiful view of the Lake. After that we going to walk downtown around the main places of the beautiful city of Puerto Varas, where we will know the reason, that make it worthy the title of the "Pearl of the South".

#### Return aboard.

Afternoon: free visit to Calbuco.

21:00 hrs. FINAL DINNER and sail to Puerto Montt.

#### Sunday May 13

Puerto Montt.

Breakfast. Disembarking at 10:00 a.m.

Transfer Airport or waiting room at Hotel Central of Puerto Montt.

(In case of flights afternoon)

It includes:

Cruise 4 nights accommodation aboard the Skorpios. They reached an agreement with the cruise company to add one more night of all-inclusive accommodation, instead of having to transfer passengers to different hotels. All meals and drinks included.