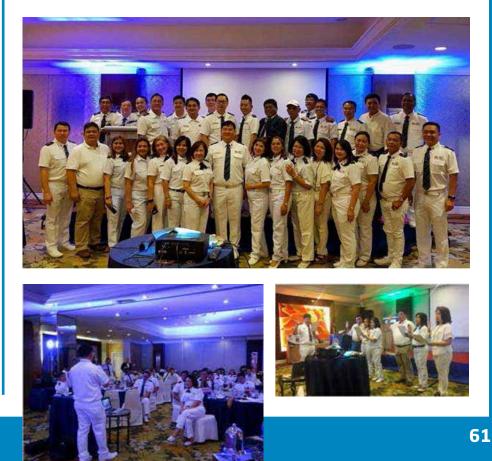

#### Friday, May 11

Dawn in Chiloé.

08:30 hrs We will enjoy a magnificent breakfast aboard the Skorpios, anchored in the Bay of Dalcahue and disembark to visit this beautiful and picturesque port of Chiloé Island.