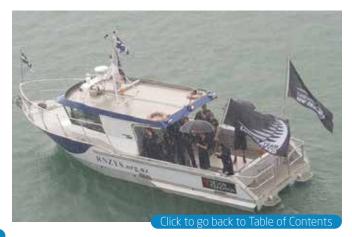

We will visit the interesting and colorful Handicrafts fair, the Ethnographic Museum, and the World Heritage Church "Our Lady of Sorrows". Miraculous Survivor of the Earthquake and Tsunami of 1960 (The Elder in the History of our Planet).