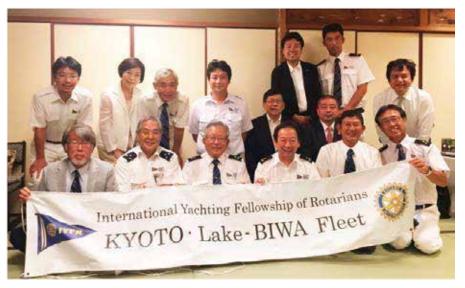

13:00 hrs. Lunch:
14:30 hrs. AGM MEETING
17:00 Break Tea time.
21:00 hrs. Dinner on board
22:30 hrs. Interesting Chiloé Mythology Conference. Where you can meet unique mythological characters, such as Trauco, Pincoya, Basilisk, Tentenvilú, etc. And of course the Caleuche. Speaker Mr. Carlo Montalbetti.