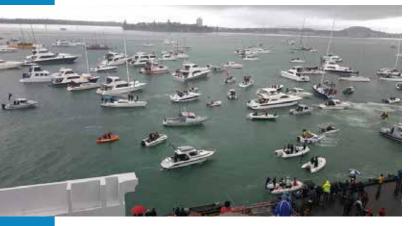

We will visit the interesting and colorful Handicrafts fair, the Ethnographic Museum, and the World Heritage Church "Our Lady of Sorrows". Miraculous Survivor of the Earthquake and Tsunami of 1960 (The Elder in the History of our Planet).