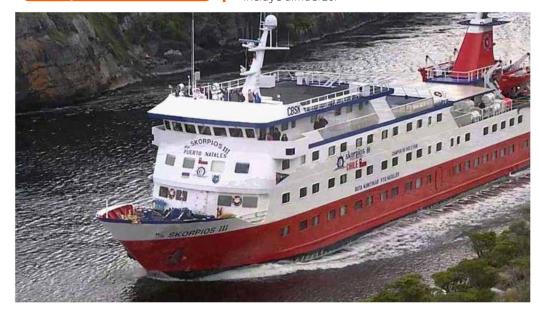

# SOUTH AMERICA ANNUAL GENERAL MEETING 2018 Will be held sailing in the Chilean Patagonia

From May 9 to 13, 2018, IYForians from South American **fleets** and from **different** parts of the world will meet to celebrate their Annual General Meeting, sailing in the Chilean Patagonia on board the Skorpios Motor Ship, which has been rented exclusively for This occasion. It is a beautiful opp ortunity to know and navigate through **fjords** and channels, through one of the most beautiful landscapes in the world, a journey through islands, natural hot springs and volcanoes, which will leave visitors astonished. The Skorpio's services include room for 4 nights, all meals and open bar.

# Se celebrará Navegando en la Patagonia Chilena

Desde el 9 hasta el 13 de Mayo del 2018, se reunirán Rotanautas de las flotas Sudamericanas y de distintas partes del Mundo para celebrar su AGM en la Patagonia Chilena a bordo del barco Skorpios, de bandera Chilena, que ha sido arrendado en forma exclusiva para esta ocasión. Es una hermosa oportunidad para conocer y navegar a través de fiordos y canales por uno de los paisajes más lindos del mundo, una travesía por islas, termas naturales, y volcanes, que dejará asombrados a los visitantes. Las acomodaciones del barco incluyen alojamiento abordo por 4 noches, todas las comidas y bar abierto.