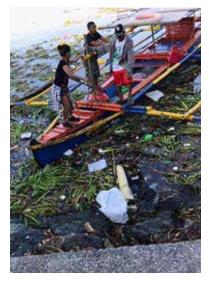

The School will offer us a Artistic Act, specially prepared by the students and teachers of the school.

Return aboard

17:00 hrs. Tea time

21:00 hrs. Gala dinner aboard, where we will enjoy the Buffet that made the Skorpios famous, and then...

#### Saturday May 12

#### Calbuco

09:00 hrs Breakfast on board: Free day to walk the streets of this pictures fishing Village, fairs church etc. Those registered for the interesting optional tour, are prepared to board the buses waiting to move comfortably to the beautiful city of Puerto Varas, stroll around Lake Llanquihue, we are going to visit the German colonization museum, then visit Frutillar city, and the world famous "Lake Theater". Then we will transfer to enjoy a delicious lunch, accompanied by the best Chilean wines, and also a beautiful view of the Lake. After that we going to walk downtown around the main places of the beautiful city of Puerto Varas, where we will know the reason, that make it worthy the title of the "Pearl of the South".

#### Return aboard.

Afternoon: free visit to Calbuco.

21:00 hrs. FINAL DINNER and sail to Puerto Montt.