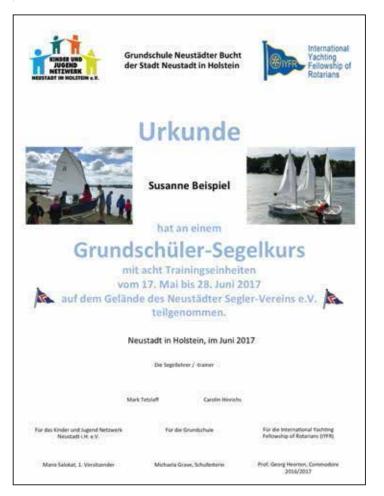

The following month, November, will see the AGM of Area 3 to take place in Japan."

Different fleets around the world went on with their work within their communities. San Francisco, has been taking people in wheelchairs sailing, Newport, cleaned their beaches, the New West Erie fleet has looked after the purity of the water of their lake for the benefit of the enormous quantity of people around it, the Punta del Este fleet, helping the handicapped with "Nautical Therapy", as they call it. The African fleets deliver life jackets to sailors in need. In Germany, some fleets take primary school children on sailing

courses. In Italy, the Central Adriatic has donated a semiautomatic defibrillator to the local Coast Guard Naval Station to be carried aboard S.A.R. (Search and Rescue) vessels.

In these simple series of events, we can see the very essence of our Fellowship: having fun, collaborating with the community and friendship, real friendship."