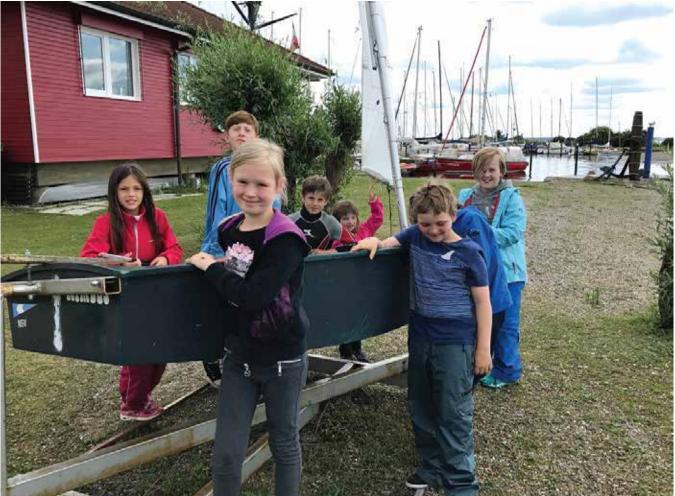

The following month, November, will see the AGM of Area 3 to take place in Japan."

Different fleets around the world went on with their work within their communities. San Francisco, has been taking people in wheelchairs sailing, Newport, cleaned their beaches, the New West Erie fleet has looked after the purity of the water of their lake for the benefit of the enormous quantity of people around it, the Punta del Este fleet, helping the handicapped with "Nautical Therapy", as they call it. The African fleets deliver life jackets to sailors in need. In Germany, some fleets take primary school children on sailing

courses. In Italy, the Central Adriatic has donated a semiautomatic defibrillator to the local Coast Guard Naval Station to be carried aboard S.A.R. (Search and Rescue) vessels.

In these simple series of events, we can see the very essence of our Fellowship: having fun, collaborating with the community and friendship, real friendship."