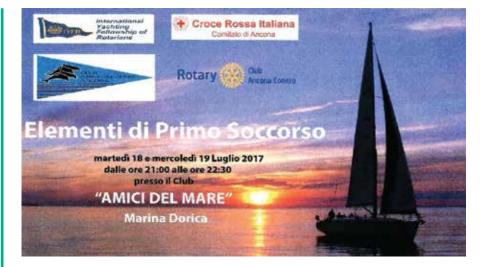

The following month, November, will see the AGM of Area 3 to take place in Japan."

Different fleets around the world went on with their work within their communities. San Francisco, has been taking people in wheelchairs sailing, Newport, cleaned their beaches, the New West Erie fleet has looked after the purity of the water of their lake for the benefit of the enormous quantity of people around it, the Punta del Este fleet, helping the handicapped with "Nautical Therapy", as they call it. The African fleets deliver life jackets to sailors in need. In Germany, some fleets take primary school children on sailing

courses. In Italy, the Central Adriatic has donated a semiautomatic defibrillator to the local Coast Guard Naval Station to be carried aboard S.A.R. (Search and Rescue) vessels.

In these simple series of events, we can see the very essence of our Fellowship: having fun, collaborating with the community and friendship, real friendship."