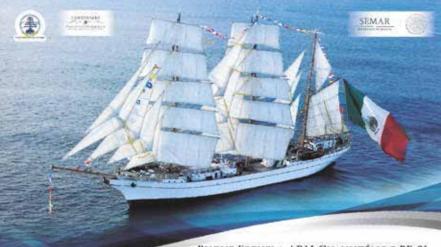

ao West Fleet FC Jim Baniqued awarded the Trophies and on behalf of PFC Josie Garcia who donated the cash prizes. The Regatta was founded by the Subic Bay and Cubao West Fleet originally attracted 8 boats that has grown now to 36 in two division. The IYFR promises the Regatta to grow even bigger and encourages Schools and students from other towns to field their entries. It was a day of Fun Fun Fun filled activity advocating that the beach clean up should be everyday and not just one a year and starts with the youth and constant awareness of the importance of proper waste disposal.



THE WINNERS OF THE OPEN DIVISION AND STUDENTS DIVISION RECEIVING THEIR TROPHIES AND POSING WITH THEIR WINNING BOATS.

#### **Recyclables Regatta**





# MEXICO'S AEM CUAUHTEMOC HISTORIC VISIT TO MANILA







BUQUE ESCUELA ARM CUAUHTÉMOC BE-01 CRUCERO DE INSTRUCCIÓN 2017 CENTENARIO DE LA CONSTITUCIÓN

Mexican Navy training vessel"ARM Cuauhtemoc, Ambassador and Knight of the Seas" made a historic four-day visit in the Philippines at Manila South Harbor on August 5-7, 2017. It is the first time a Mexican Navy ship has visited the country and it coincides with the 35th Anniversary of the ship and the centenary of the promulgation of the Mexican Constitution. The ship is headed by Capt. Rafael Lagunes Arteaga who has a crew of 240 cadets. It accorded some members of the Philippine Fleets a rare opportunity to come on board the magnificent tall ship. IPIC JunAvecilla, Philippine PRC OyiValarao, FC Jim Baniqued and spouse Caludette, FC Al Supangan and members of his Fleet made the visit on separate