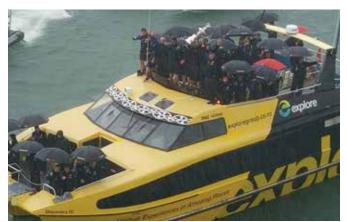

We will visit the interesting and colorful Handicrafts fair, the Ethnographic Museum, and the World Heritage Church "Our Lady of Sorrows". Miraculous Survivor of the Earthquake and Tsunami of 1960 (The Elder in the History of our Planet).