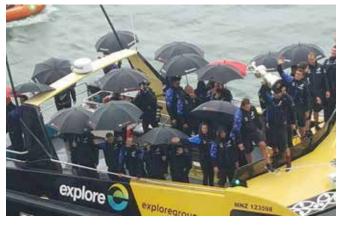

We will visit the interesting and colorful Handicrafts fair, the Ethnographic Museum, and the World Heritage Church "Our Lady of Sorrows". Miraculous Survivor of the Earthquake and Tsunami of 1960 (The Elder in the History of our Planet).