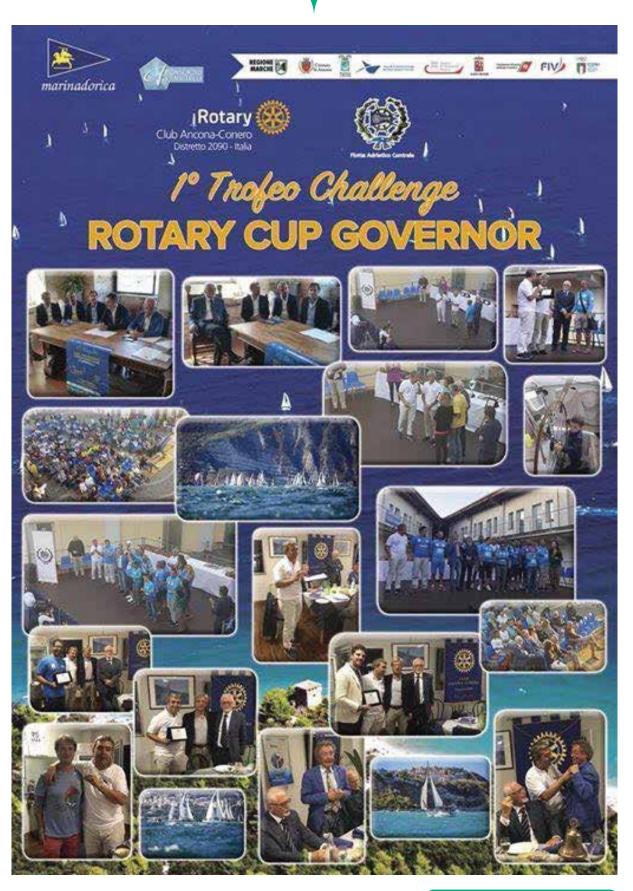

courses. In Italy, the Central Adriatic has donated a semiautomatic defibrillator to the local Coast Guard Naval Station to be carried aboard S.A.R. (Search and Rescue) vessels.

In these simple series of events, we can see the very essence of our Fellowship: having fun, collaborating with the community and friendship, real friendship."