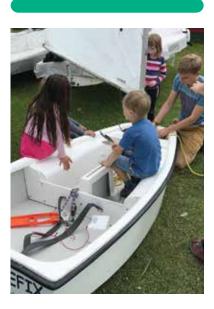

The following month, November, will see the AGM of Area 3 to take place in Japan."

Different fleets around the world went on with their work within their communities. San Francisco, has been taking people in wheelchairs sailing, Newport, cleaned their beaches, the New West Erie fleet has looked after the purity of the water of their lake for the benefit of the enormous quantity of people around it, the Punta del Este fleet, helping the handicapped with "Nautical Therapy", as they call it. The African fleets deliver life jackets to sailors in need. In Germany, some fleets take primary school children on sailing

courses. In Italy, the Central Adriatic has donated a semiautomatic defibrillator to the local Coast Guard Naval Station to be carried aboard S.A.R. (Search and Rescue) vessels.

In these simple series of events, we can see the very essence of our Fellowship: having fun, collaborating with the community and friendship, real friendship."