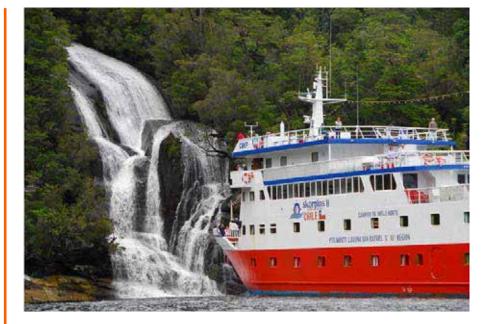

# SOUTH AMERICA ANNUAL GENERAL MEETING 2018 Will be held sailing in the Chilean Patagonia

From May 9 to 13, 2018, IYForians from South American **fleets** and from **different** parts of the world will meet to celebrate their Annual General Meeting, sailing in the Chilean Patagonia on board the Skorpios Motor Ship, which has been rented exclusively for This occasion. It is a beautiful opp ortunity to know and navigate through **fjords** and channels, through one of the most beautiful landscapes in the world, a journey through islands, natural hot springs and volcanoes, which will leave visitors astonished. The Skorpio's services include room for 4 nights, all meals and open bar.

# Se celebrará Navegando en la Patagonia Chilena

Desde el 9 hasta el 13 de Mayo del 2018, se reunirán Rotanautas de las flotas Sudamericanas y de distintas partes del Mundo para celebrar su AGM en la Patagonia Chilena a bordo del barco Skorpios, de bandera Chilena, que ha sido arrendado en forma exclusiva para esta ocasión. Es una hermosa oportunidad para conocer y navegar a través de fiordos y canales por uno de los paisajes más lindos del mundo, una travesía por islas, termas naturales, y volcanes, que dejará asombrados a los visitantes. Las acomodaciones del barco incluyen alojamiento abordo por 4 noches, todas las comidas y bar abierto.