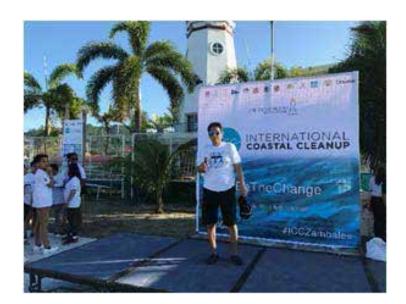

itio Cawag called Sampaloc Cove with a population of around 70 indigenous family. A grant from the IYFR that was used to procure two local outrigger sailboats called Paraw were donated and utilized in the indigenous tribe Aetas livelihood pro gram.

"These ecotours is part of our environmental program which aims to reverse the growing alienation between people and our natural environment. In reality, there is a lot we can all learn from indigenous cultures about what really matters and what can truly make you feel happy and fulfilled in your life," says Subic Bay Fleet Commodore Zed Avecilla who is concurrently Lcdr and Deputy Chief of Staff for Marine Environment Protection for the 111th Squadron with IPIC Jun Avecilla,gracing the ceremonies.



# INTERNATIONAL COASTAL CLEANUP DAY









The Philippine Fleet observed the ICC day in the Subic Bay Free Port waterfront where the Zambales ICC all began eight years ago, on Saturday Septmber 16, 2017 with members from the Subic Bay Fleet, Cubao West Fleet and All Stars Fleet joining hands advocating the "Sea of Change" campaign in the annual drive for the cleanliness and preservation of our beaches, waterways and the environment. Manila Dragon Fleet also held the cleanup at the Manila Bay in historic Roxas Boulevard sea wall. After the Cleaup, this year's Recyclable Regatta sponsored by the IYFR was held at the Driftwood Beachin Bo. Barretto, Olongapo where 19 entries from the "Students" Division and 17 entries from the "Open" Division raced in their various recy-clable made seacrafts to the delight and cheers of the spectator