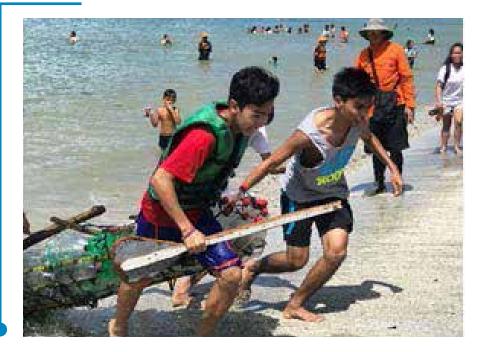

The School will offer us a Artistic Act, specially prepared by the students and teachers of the school.

Return aboard

17:00 hrs. Tea time

21:00 hrs. Gala dinner aboard, where we will enjoy the Buffet that made the Skorpios famous, and then...

#### Saturday May 12

#### Calbuco

09:00 hrs Breakfast on board: Free day to walk the streets of this pictures fishing Village, fairs church etc. Those registered for the interesting optional tour, are prepared to board the buses waiting to move comfortably to the beautiful city of Puerto Varas, stroll around Lake Llanquihue, we are going to visit the German colonization museum, then visit Frutillar city, and the world famous "Lake Theater". Then we will transfer to enjoy a delicious lunch, accompanied by the best Chilean wines, and also a beautiful view of the Lake. After that we going to walk downtown around the main places of the beautiful city of Puerto Varas, where we will know the reason, that make it worthy the title of the "Pearl of the South".

#### Return aboard.

Afternoon: free visit to Calbuco.

21:00 hrs. FINAL DINNER and sail to Puerto Montt.

#### Sunday May 13

Puerto Montt.

Breakfast. Disembarking at 10:00 a.m.

Transfer Airport or waiting room at Hotel Central of Puerto Montt.

(In case of flights afternoon)

It includes:

Cruise 4 nights accommodation aboard the Skorpios. They reached an agreement with the cruise company to add one more night of all-inclusive accommodation, instead of having to transfer passengers to different hotels. All meals and drinks included.