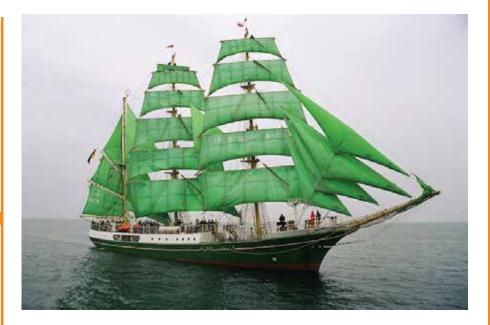

T PARTICIPATED IN DUCK DODGE









# CHANGE OF COMMAND GUAYAQUIL ECUADOR FLEET



CHANGE OF COMMAND OF GUAYAQUIL ECUADOR FLEET. IN THE CENTER COMMODORE NELSON DOSSMAN.



WITH THE MARINE SCOUTS OF THE EMERALD SQUADRON DURING A SHIPMENT.



DINNER TOGETHER WITH THE MARINE SCOUTS OF ESMERALDAS SQUADRON, DURING THE CHANGE OF COMMAND.



OFFICERS AND SCOUTS OF THE BRIGADE ADMIRAL GERMÁN YÉPEZ.



VISIT TO THE WATER PLANT OF THE COMMUNITY OF SAN FRANCISCO DEL CABO, TO STUDY IMPROVEMENTS OF THE DRINKING WATER SYSTEM.



VISIT TO ESMERALDAS SQUADRON IN THE SAN FRANCISCO DEL CABO COMMUNITY

Click to go back to Table of Contents

#### September 2017 - Nº 107

### TWO SEA SCOUTS OF CHILE Sails in an International Regatta in Canada



THE SEA SCOUTS FRANCISCO PESSOT AND HIS BROTHER RAFAEL PESSOT



The Sea Scouts Francisco Pessot and his brother Rafael Pessot, from the Chilean Puerto Varas Fleet program, participated in the month of July 2017, in the "RDV 2017 Course of Grand Voiliers, Tall Ships Regatta" aboard the German Tall Ship "Alexander Von Humboldt", celebrated for the Anniversary of 150 years of The foundation of Canada.

In this Ships Tall race participate more than 40 other large sailboats of different countries of the world, like the "Esmeralda" from the Chilean Navy, the "Eagle" from the US Navy, the Guayas from the Navy of Ecuador, The "Cuatemoc" from the Mexican Navy, and many others.

The program of the race was as follows:

Southern Gulf Zarpe Friday June 30 to Monday July 3

Northern Gulf Friday July 7 to Sunday July 9

St Lawrence River Ports Friday July 14 to Su