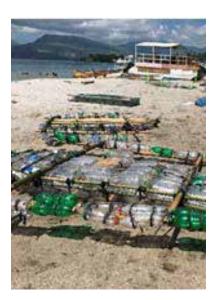

The School will offer us a Artistic Act, specially prepared by the students and teachers of the school.

Return aboard

17:00 hrs. Tea time

21:00 hrs. Gala dinner aboard, where we will enjoy the Buffet that made the Skorpios famous, and then...

#### Saturday May 12

#### Calbuco

09:00 hrs Breakfast on board: Free day to walk the streets of this pictures fishing Village, fairs church etc. Those registered for the interesting optional tour, are prepared to board the buses waiting to move comfortably to the beautiful city of Puerto Varas, stroll around Lake Llanquihue, we are going to visit the German colonization museum, then visit Frutillar city, and the world famous "Lake Theater". Then we will transfer to enjoy a delicious lunch, accompanied by the best Chilean wines, and also a beautiful view of the Lake. After that we going to walk downtown around the main places of the beautiful city of Puerto Varas, where we will know the reason, that make it worthy the title of the "Pearl of the South".

#### Return aboard.

Afternoon: free visit to Calbuco.

21:00 hrs. FINAL DINNER and sail to Puerto Montt.

#### Sunday May 13

Puerto Montt.

Breakfast. Disembarking at 10:00 a.m.

Transfer Airport or waiting room at Hotel Central of Puerto Montt.

(In case of flights afternoon)

It includes:

Cruise 4 nights accommodation aboard the Skorpios. They reached an agreement with the cruise company to add one more night of all-inclusive accommodation, instead of having to transfer passengers to different hotels. All meals and drinks included.