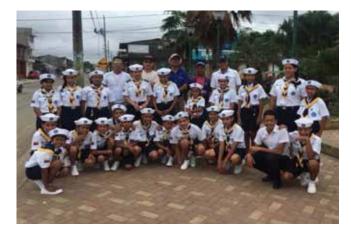

ipated in the Pajama Party race. We had two boats in the race skippered by Peter Delaunay's or Mike O'Brien's as well as a large group of landlubbers on Past President Sue Nixon's houseboat safely secured to the dock with a prime view of the race.





#### SEATTLE MARINERS FLEET PARTICIPATED IN DUCK DODGE









# CHANGE OF COMMAND GUAYAQUIL ECUADOR FLEET



CHANGE OF COMMAND OF GUAYAQUIL ECUADOR FLEET. IN THE CENTER COMMODORE NELSON DOSSMAN.



WITH THE MARINE SCOUTS OF THE EMERALD SQUADRON DURING A SHIPMENT.



DINNER TOGETHER WITH THE MARINE SCOUTS OF ESMERALDAS SQUADRON, DURING THE CHANGE OF COMMAND.



OFFICERS AND SCOUTS OF THE BRIGADE ADMIRAL GERMÁN YÉPEZ.



VISIT TO THE WATER PLANT OF THE COMMUNITY OF SAN FRANCISCO DEL CABO, TO STUDY IMPROVEMENTS OF THE DRINKING WATER SYSTEM.



VISIT TO ESMERALDAS SQUADRON IN THE SAN FRANCISCO DEL CABO COMMUNITY

Click to go back to Table of Contents

#### September 2017 - Nº 107

### TWO SEA SCOUTS OF CHILE Sails in an International Regatta in Canada



THE SEA SCOUTS FRANCISCO PESSOT AND HIS BROTHER RAFAEL PESSOT



The Sea Scouts Francisco Pessot and his brother Rafael Pessot, from the Chilean Puerto Varas Fleet program, participated in the month of July 2017, in the "RDV 2017 Course of Grand Voiliers, Tall Ships Regatta" aboard the German Tall Ship "Alexander Von Humboldt", celebrated for the Anniversary of 150 years of The foundation of Canada.

In this Ships Tall race participate more than 40 other large sailboats of different countries of the world, like the "Esmeralda" from the Chilean Navy, the "Eagle" from the US Navy